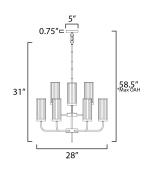

\*max overall height

#### **MEASUREMENTS**

DIMENSION : 28" W x 31" H

MAX OAH : 58.5" OAH

CANOPY : 5" W x 0.75" H

HANGING WEIGHT : 14.44 lb