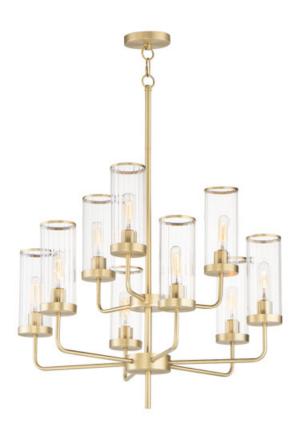

## PRODUCT DESCRIPTION

Simple, yet stylish, this minimal chandelier comes in your choice of Satin Brass or Matte Black bringing contemporary appeal. Clear Ribbed glass shades are fitted with rings in a coordinating color to complete the look

## **FINISHES OPTION**

Black (BK)
Satin Brass (SBR)

# GLASS

Clear Ribbed CR

# MATERIAL

Steel+Glass