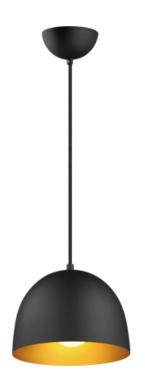

#### PRODUCT DESCRIPTION

The essence of elevated everyday design, Tova brings timeless form into the modern home. With its clean half-dome silhouette and spun metal construction, this collection lends understated sophistication to kitchens, dining areas, and beyond. The Black finish with a gilded interior adds a warm, dramatic glow, while the Satin Nickel with white interior offers a crisp, versatile alternative. Whether installed solo or in multiples, Tova strikes the perfect balance of refinement and simplicity.

#### **FINISHES OPTION**

Black / Gold (BKGLD)
Satin Nickel (SN)