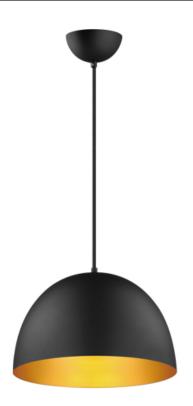

## PRODUCT DESCRIPTION

The essence of elevated everyday design, Tova brings timeless form into the modern home. With its clean half-dome silhouette and spun metal construction, this collection lends understated sophistication to kitchens, dining areas, and beyond. The Black finish with a gilded interior adds a warm, dramatic glow, while the Satin Nickel with white interior offers a crisp, versatile alternative. Whether installed solo or in multiples, Tova strikes the perfect balance of refinement and simplicity.

#### **FINISHES OPTION**

Black / Gold (BKGLD)
Satin Nickel (SN)