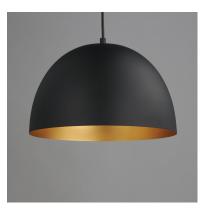

## PRODUCT DESCRIPTION

The essence of elevated everyday design, Tova brings timeless form into the modern home. With its clean half-dome silhouette and spun metal construction, this collection lends understated sophistication to kitchens, dining areas, and beyond. The Black finish with a gilded interior adds a warm, dramatic glow, while the Satin Nickel with white interior offers a crisp, versatile alternative. Whether installed solo or in multiples, Tova strikes the perfect balance of refinement and simplicity.

#### **FINISHES OPTION**

Black / Gold (BKGLD)
Satin Nickel (SN)