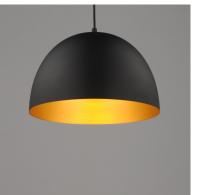

## PRODUCT DESCRIPTION

The essence of elevated everyday design, Tova brings timeless form into the modern home. With its clean half-dome silhouette and spun metal construction, this collection lends understated sophistication to kitchens, dining areas, and beyond. The Black finish with a gilded interior adds a warm, dramatic glow, while the Satin Nickel with white interior offers a crisp, versatile alternative. Whether installed solo or in multiples, Tova strikes the perfect balance of refinement and simplicity.

#### **FINISHES OPTION**

Black / Gold (BKGLD)
Satin Nickel (SN)