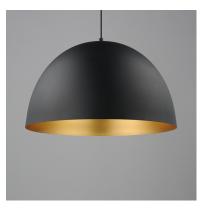

#### PRODUCT DESCRIPTION

The essence of elevated everyday design, Tova brings timeless form into the modern home. With its clean half-dome silhouette and spun metal construction, this collection lends understated sophistication to kitchens, dining areas, and beyond. The Black finish with a gilded interior adds a warm, dramatic glow, while the Satin Nickel with white interior offers a crisp, versatile alternative. Whether installed solo or in multiples, Tova strikes the perfect balance of refinement and simplicity.

#### **FINISHES OPTION**

Black / Gold (BKGLD)
Satin Nickel (SN)