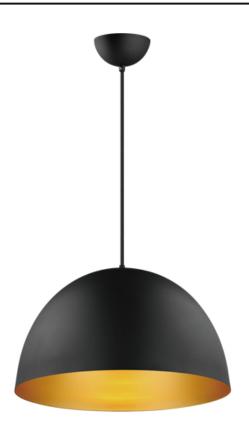

#### PRODUCT DESCRIPTION

The essence of elevated everyday design, Tova brings timeless form into the modern home. With its clean half-dome silhouette and spun metal construction, this collection lends understated sophistication to kitchens, dining areas, and beyond. The Black finish with a gilded interior adds a warm, dramatic glow, while the Satin Nickel with white interior offers a crisp, versatile alternative. Whether installed solo or in multiples, Tova strikes the perfect balance of refinement and simplicity.

#### **FINISHES OPTION**

Black / Gold (BKGLD)
Satin Nickel (SN)