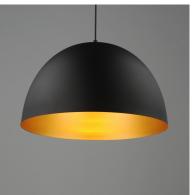

#### PRODUCT DESCRIPTION

The essence of elevated everyday design, Tova brings timeless form into the modern home. With its clean half-dome silhouette and spun metal construction, this collection lends understated sophistication to kitchens, dining areas, and beyond. The Black finish with a gilded interior adds a warm, dramatic glow, while the Satin Nickel with white interior offers a crisp, versatile alternative. Whether installed solo or in multiples, Tova strikes the perfect balance of refinement and simplicity.

#### **FINISHES OPTION**

Black / Gold (BKGLD)
Satin Nickel (SN)