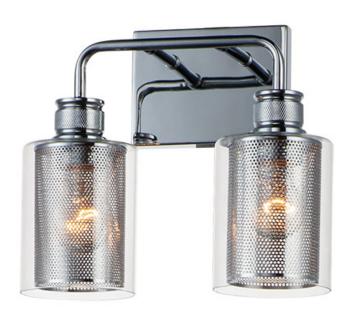

## PRODUCT DESCRIPTION

Clear glass cylinders lined with mesh screen are supported by knurled cups of Polished Chrome creates a contemporary design with an industrial twist. This economical collection provides a designer

#### **FINISHES OPTION**

Polished Chrome (PC)

## **GLASS**

Clear CL