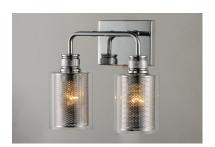

## PRODUCT DESCRIPTION

Clear glass cylinders lined with mesh screen are supported by knurled cups of Polished Chrome creates a contemporary design with an industrial twist. This economical collection provides a designer

#### **FINISHES OPTION**

Polished Chrome (PC)

## **GLASS**

Clear CL