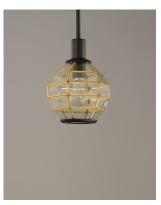

### PRODUCT DESCRIPTION

A return of Bound Glass lighting, Heirloom features a classic globe shape with rectilinear clear glass panels finished in two-tone Black and Burnished Brass. The wall mounts are made of brass and aluminum which makes them suitable for outdoors as well as indoors.

### **FINISHES OPTION**

Black / Burnished Brass (BKBUB)