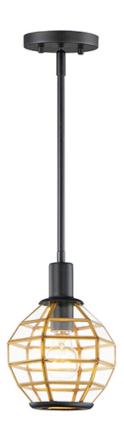

### PRODUCT DESCRIPTION

A return of Bound Glass lighting, Heirloom features a classic globe shape with rectilinear clear glass panels finished in two-tone Black and Burnished Brass. The wall mounts are made of brass and aluminum which makes them suitable for outdoors as well as indoors.

### **FINISHES OPTION**

Black / Burnished Brass (BKBUB)