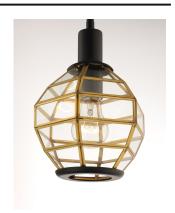

### PRODUCT DESCRIPTION

A return of Bound Glass lighting, Heirloom features a classic globe shape with rectilinear clear glass panels finished in two-tone Black and Burnished Brass. The wall mounts are made of brass and aluminum which makes them suitable for outdoors as well as indoors.

### **FINISHES OPTION**

Black / Burnished Brass (BKBUB)