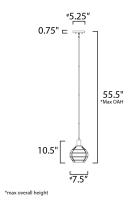

## **MEASUREMENTS**

DIMENSION : 7.5" L x 7.5" W x 10.5" H

MAX OAH : 55.5" OAH

CANOPY : 5.125" W x 0.75" H x 5.125" L

HANGING WEIGHT : 3.75 lb