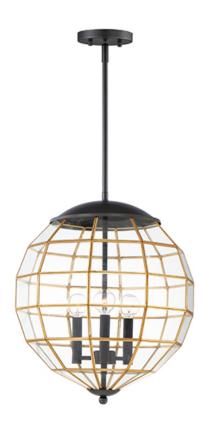

## **PRODUCT DESCRIPTION**

A return of Bound Glass lighting, Heirloom features a classic globe shape with rectilinear clear glass panels finished in two-tone Black and Burnished Brass. The wall mounts are made of brass and aluminum which makes them suitable for outdoors as well as indoors.

#### **FINISHES OPTION**

Black / Burnished Brass (BKBUB)

#### MATERIAL

Brass, Glass, Steel