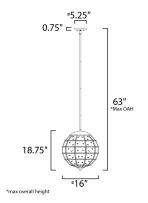

## **MEASUREMENTS**

DIMENSION : 16" L x 16" W x 18.75" H

MAX OAH : 63" OAH

: 5.125" W x 0.75" H x 5.125" L CANOPY

: 11.24 lb HANGING WEIGHT