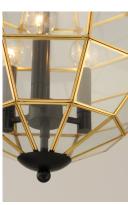

## **PRODUCT DESCRIPTION**

A return of Bound Glass lighting, Heirloom features a classic globe shape with rectilinear clear glass panels finished in two-tone Black and Burnished Brass. The wall mounts are made of brass and aluminum which makes them suitable for outdoors as well as indoors.

## LAMPING

INPUT VOLTAGE : 120V

**BULB** : 3 x 60W Incandescent E12 Candelabra , 180W Total

**BULB INCLUDED** : (Not Included)

DIMMABLE

#### MATERIAL

Brass, Glass, Steel