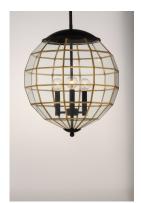

## **PRODUCT DESCRIPTION**

A return of Bound Glass lighting, Heirloom features a classic globe shape with rectilinear clear glass panels finished in two-tone Black and Burnished Brass. The wall mounts are made of brass and aluminum which makes them suitable for outdoors as well as indoors.

#### **FINISHES OPTION**

Black / Burnished Brass (BKBUB)

#### MATERIAL

Brass, Glass, Steel