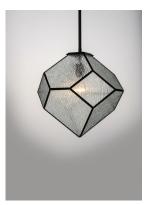

## PRODUCT DESCRIPTION

A contemporary take to Bound Glass, Brooklyn features blackened brass with a unique Bark glass inset softly diffusing the light. The distinctive tetrahedron shape bridges both modern and classic aesthetics.

# GLASS

Clear Bark CB

#### MATERIAL

Brass, Glass, Steel