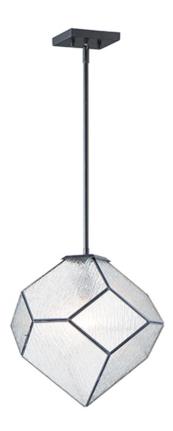

## PRODUCT DESCRIPTION

A contemporary take to Bound Glass, Brooklyn features blackened brass with a unique Bark glass inset softly diffusing the light. The distinctive tetrahedron shape bridges both modern and classic aesthetics.

# GLASS

Clear Bark CB

#### MATERIAL

Brass, Glass, Steel