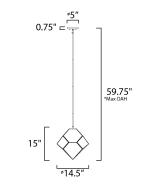

## **MEASUREMENTS**

DIMENSION : 14.5" L x 14.5" W x 15" H

MAX OAH : 59.75" OAH

CANOPY : 5" W x 0.75" H x 5" L

HANGING WEIGHT : 8.6 lb