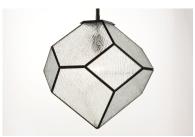

## PRODUCT DESCRIPTION

A contemporary take to Bound Glass, Brooklyn features blackened brass with a unique Bark glass inset softly diffusing the light. The distinctive tetrahedron shape bridges both modern and classic aesthetics.

# GLASS

Clear Bark CB

#### MATERIAL

Brass, Glass, Steel