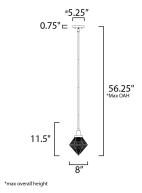

# **MEASUREMENTS**

DIMENSION : 8" L x 8" W x 11.5" H

MAX OAH : 56.25" OAH

CANOPY : 5.125" W x 0.75" H x 5.125" L

HANGING WEIGHT : 3.53 lb