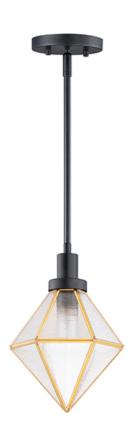

## PRODUCT DESCRIPTION

A diamond constructed of brass and aluminum, Adorn reimagines classic Bound Glass fixture by opting for a Black and Burnished Brass finish and distinct Ripple glass panels. The wall mounts are made of brass and aluminum which makes them suitable for outdoors as well as indoors.

#### **FINISHES OPTION**

Black / Burnished Brass (BKBUB)

### MATERIAL

Brass, Glass, Steel