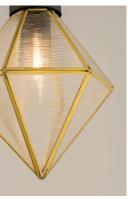

## PRODUCT DESCRIPTION

A diamond constructed of brass and aluminum, Adorn reimagines classic Bound Glass fixture by opting for a Black and Burnished Brass finish and distinct Ripple glass panels. The wall mounts are made of brass and aluminum which makes them suitable for outdoors as well as indoors.

### MATERIAL

Brass, Glass, Steel