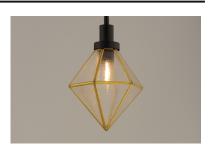

## PRODUCT DESCRIPTION

A diamond constructed of brass and aluminum, Adorn reimagines classic Bound Glass fixture by opting for a Black and Burnished Brass finish and distinct Ripple glass panels. The wall mounts are made of brass and aluminum which makes them suitable for outdoors as well as indoors.

### MATERIAL

Brass, Glass, Steel