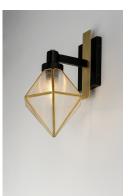

## **PRODUCT DESCRIPTION**

A diamond constructed of brass and aluminum, Adorn reimagines classic Bound Glass fixture by opting for a Black and Burnished Brass finish and distinct Ripple glass panels. The wall mounts are made of brass and aluminum which makes them suitable for outdoors as well as indoors.

## FINISHES OPTION

Black / Burnished Brass (BKBUB)

MATERIAL Brass, Aluminum, Glass

RATINGS cETLus Wet Location