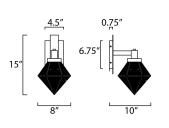

\*height from center of outlet to the top of the fixture

**MEASUREMENTS** 

| DIMENSION          | :8"L      |
|--------------------|-----------|
| BACK PLATE         | : 4.5" \  |
| HANGING WEIGHT     | : 2.87    |
| LAMPING            |           |
| INPUT VOLTAGE      | :120V     |
| BULB               | : 1 x 60  |
| BULB INCLUDED      | : (Not Ir |
| DIMMABLE           | :Yes      |
| LIGHTING_DIRECTION | l : Down  |
|                    |           |

: 8" L x 8" W x 15" H x 10" Ext : 4.5" W x 6.75" H x 4.5" HCO : 2.87 lb

:120V : 1 x 60W Incandescent E26 Medium , 60W Total : (Not Included) : Yes