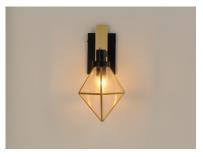

## **PRODUCT DESCRIPTION**

A diamond constructed of brass and aluminum, Adorn reimagines classic Bound Glass fixture by opting for a Black and Burnished Brass finish and distinct Ripple glass panels. The wall mounts are made of brass and aluminum which makes them suitable for outdoors as well as indoors.

## FINISHES OPTION

Black / Burnished Brass (BKBUB)

MATERIAL Brass, Aluminum, Glass

RATINGS cETLus Wet Location