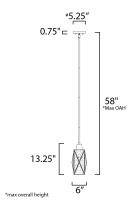

# **MEASUREMENTS**

: 6" L x 6" W x 13.25" H DIMENSION

MAX OAH : 58" OAH

CANOPY : 5.125" W x 0.75" H x 5.125" L

HANGING WEIGHT : 4.19 lb