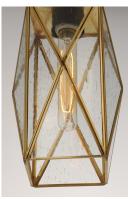

# **PRODUCT DESCRIPTION**

A tower constructed of triangles, Norfolk's tall scale revitalizes the disappearing art of Bound Glass. Clear Seedy glass makes reduces the need for maintenance, while the two tone Black and Burnished Brass creates a striking design element wherever the lighting is used. The wall mounts are made of brass and aluminum which makes them suitable for outdoors as well as indoors.

# LAMPING

INPUT VOLTAGE : 120V

: 1 x 60W Incandescent E26 Medium, 60W Total

**BULB INCLUDED** : (Not Included)

DIMMABLE : Yes

### **GLASS**

Seedy CD