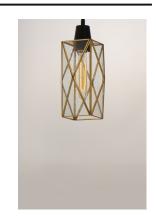

# **PRODUCT DESCRIPTION**

A tower constructed of triangles, Norfolk's tall scale revitalizes the disappearing art of Bound Glass. Clear Seedy glass makes reduces the need for maintenance, while the two tone Black and Burnished Brass creates a striking design element wherever the lighting is used. The wall mounts are made of brass and aluminum which makes them suitable for outdoors as well as indoors.

### MATERIAL

Brass, Glass, Steel