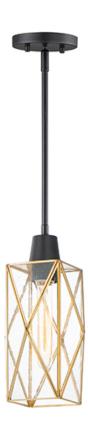

# **PRODUCT DESCRIPTION**

A tower constructed of triangles, Norfolk's tall scale revitalizes the disappearing art of Bound Glass. Clear Seedy glass makes reduces the need for maintenance, while the two tone Black and Burnished Brass creates a striking design element wherever the lighting is used. The wall mounts are made of brass and aluminum which makes them suitable for outdoors as well as indoors.

#### **FINISHES OPTION**

Black / Burnished Brass (BKBUB)

### **GLASS**

Seedy CD