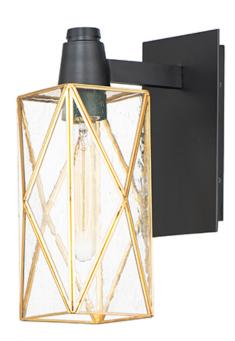

## **PRODUCT DESCRIPTION**

A tower constructed of triangles, Norfolk's tall scale revitalizes the disappearing art of Bound Glass. Clear Seedy glass makes reduces the need for maintenance, while the two tone Black and Burnished Brass creates a striking design element wherever the lighting is used. The wall mounts are made of brass and aluminum which makes them suitable for outdoors as well as indoors.

### **FINISHES OPTION**

Black / Burnished Brass (BKBUB)

## **GLASS**

Seedy CD

### MATERIAL

Brass, Aluminum, Glass