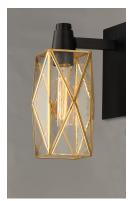

## **PRODUCT DESCRIPTION**

A tower constructed of triangles, Norfolk's tall scale revitalizes the disappearing art of Bound Glass. Clear Seedy glass makes reduces the need for maintenance, while the two tone Black and Burnished Brass creates a striking design element wherever the lighting is used. The wall mounts are made of brass and aluminum which makes them suitable for outdoors as well as indoors.

### **FINISHES OPTION**

Black / Burnished Brass (BKBUB)

## **GLASS**

Seedy CD