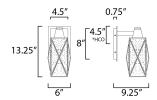

# **MEASUREMENTS**

: 6" L x 6" W x 13.25" H x 9.25" Ext DIMENSION **BACK PLATE** : 4.5" W x 8" H x 4.5" HCO

HANGING WEIGHT : 3.75 lb

LAMPING

INPUT VOLTAGE :120V

**BULB** : 1 x 60W Incandescent E26 Medium, 60W Total

**BULB INCLUDED** : (Not Included)

DIMMABLE

LIGHTING\_DIRECTION: Down

neight from center of outlet to the top of the fixture