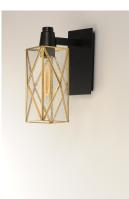

## **PRODUCT DESCRIPTION**

A tower constructed of triangles, Norfolk's tall scale revitalizes the disappearing art of Bound Glass. Clear Seedy glass makes reduces the need for maintenance, while the two tone Black and Burnished Brass creates a striking design element wherever the lighting is used. The wall mounts are made of brass and aluminum which makes them suitable for outdoors as well as indoors.

### **FINISHES OPTION**

Black / Burnished Brass (BKBUB)

## **GLASS**

Seedy CD