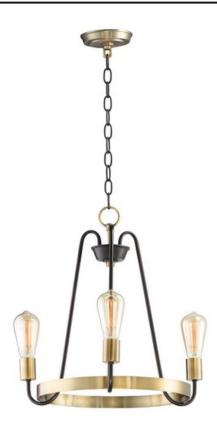

### PRODUCT DESCRIPTION

Arms that gracefully descend from a collector cradle a round metal band that can be removed for a minimalistic look. Available in two finish combinations: Black with Satin Nickel Accents and Oil Rubbed Bronze with Antique Brass accents.

#### **FINISHES OPTION**

Black / Satin Nickel (BKSN)

Oil Rubbed Bronze / Antique Brass (OIAB)