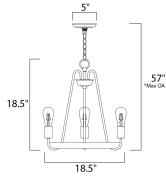

max overall height

#### **MEASUREMENTS**

DIMENSION : 18.5" L x 18.5" W x 18.5" H

MAX OAH : 57" OAH CANOPY : 5" W x 0.75" H

HANGING WEIGHT : 5.6 lb WIRE LENGTH : 120"