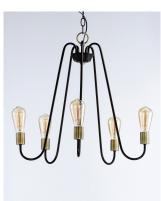

### PRODUCT DESCRIPTION

Arms that gracefully descend from a collector cradle a round metal band that can be removed for a minimalistic look. Available in two finish combinations: Black with Satin Nickel Accents and Oil Rubbed Bronze with Antique Brass accents.

#### **FINISHES OPTION**

Black / Satin Nickel (BKSN)

Oil Rubbed Bronze / Antique Brass (OIAB)