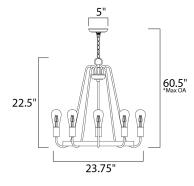

\*max overall height

#### **MEASUREMENTS**

DIMENSION : 23.75" L x 23.75" W x 22.5" H

MAX OAH : 60.5" OAH
CANOPY : 5" W x 0.75" H
HANGING WEIGHT : 6.88 lb
WIRE LENGTH : 120"