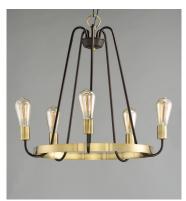

### PRODUCT DESCRIPTION

Arms that gracefully descend from a collector cradle a round metal band that can be removed for a minimalistic look. Available in two finish combinations: Black with Satin Nickel Accents and Oil Rubbed Bronze with Antique Brass accents.

#### **FINISHES OPTION**

Black / Satin Nickel (BKSN)

Oil Rubbed Bronze / Antique Brass (OIAB)