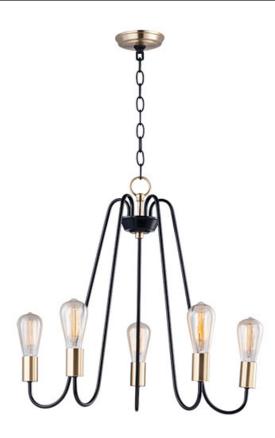

### PRODUCT DESCRIPTION

Arms that gracefully descend from a collector cradle a round metal band that can be removed for a minimalistic look. Available in two finish combinations: Black with Satin Nickel Accents and Oil Rubbed Bronze with Antique Brass accents.

#### **FINISHES OPTION**

Black / Satin Nickel (BKSN)

Oil Rubbed Bronze / Antique Brass (OIAB)