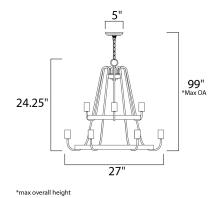

MEASUREMENTS

DIMENSION MAX OAH CANOPY HANGING WEIGHT WIRE LENGTH

LAMPING

DIMMABLE

BULB INCLUDED

:

: 27" L x 27" W x 24.25" H : 99" OAH : 5" W x 0.75" H : 10.54 lb : 180"

INPUT VOLTAGE : 120V

E : 120V
: 9 x 60W Incandescent E26 Medium , 540W Total
: (Not Included)