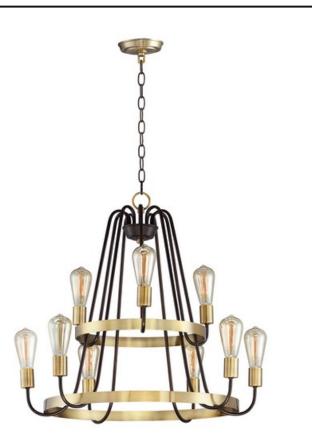

## **PRODUCT DESCRIPTION**

Arms that gracefully descend from a collector cradle a round metal band that can be removed for a minimalistic look. Available in two finish combinations: Black with Satin Nickel Accents and Oil Rubbed Bronze with Antique Brass accents.

## **FINISHES OPTION**

Black / Satin Nickel (BKSN) Oil Rubbed Bronze / Antique Brass (OIAB)

MATERIAL Steel

RATINGS CETLus Dry Location

ADDITIONAL OPERATING TEMPERATURE: -20°C (-4°F), 40°C (104°F)

Always consult a qualified electrician before installing any lighting product.