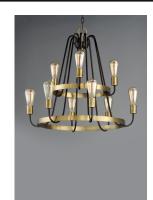

## **PRODUCT DESCRIPTION**

Arms that gracefully descend from a collector cradle a round metal band that can be removed for a minimalistic look. Available in two finish combinations: Black with Satin Nickel Accents and Oil Rubbed Bronze with Antique Brass accents.

## **FINISHES OPTION**

Black / Satin Nickel (BKSN) Oil Rubbed Bronze / Antique Brass (OIAB)

MATERIAL Steel

RATINGS CETLus Dry Location

ADDITIONAL OPERATING TEMPERATURE: -20°C (-4°F), 40°C (104°F)

Always consult a qualified electrician before installing any lighting product.