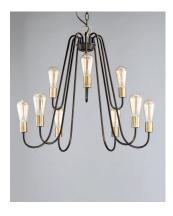

## **PRODUCT DESCRIPTION**

Arms that gracefully descend from a collector cradle a round metal band that can be removed for a minimalistic look. Available in two finish combinations: Black with Satin Nickel Accents and Oil Rubbed Bronze with Antique Brass accents.

## **FINISHES OPTION**

Black / Satin Nickel (BKSN) Oil Rubbed Bronze / Antique Brass (OIAB)

MATERIAL Steel

RATINGS CETLus Dry Location

ADDITIONAL OPERATING TEMPERATURE: -20°C (-4°F), 40°C (104°F)

Always consult a qualified electrician before installing any lighting product.