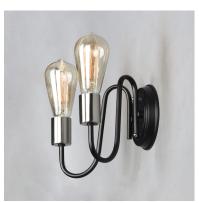

### PRODUCT DESCRIPTION

Arms that gracefully descend from a collector cradle a round metal band that can be removed for a minimalistic look. Available in two finish combinations: Black with Satin Nickel Accents and Oil Rubbed Bronze with Antique Brass accents.

#### **FINISHES OPTION**

Black / Satin Nickel (BKSN)

Oil Rubbed Bronze / Antique Brass (OIAB)