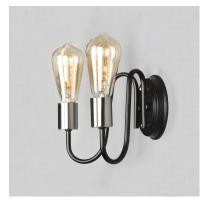

### PRODUCT DESCRIPTION

Arms that gracefully descend from a collector cradle a round metal band that can be removed for a minimalistic look. Available in two finish combinations: Black with Satin Nickel Accents and Oil Rubbed Bronze with Antique Brass accents.

#### **FINISHES OPTION**

Black / Satin Nickel (BKSN)

Oil Rubbed Bronze / Antique Brass (OIAB)