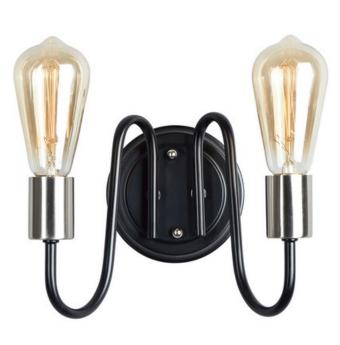

### PRODUCT DESCRIPTION

Arms that gracefully descend from a collector cradle a round metal band that can be removed for a minimalistic look. Available in two finish combinations: Black with Satin Nickel Accents and Oil Rubbed Bronze with Antique Brass accents.

#### **FINISHES OPTION**

Black / Satin Nickel (BKSN)

Oil Rubbed Bronze / Antique Brass (OIAB)