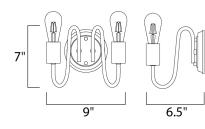

## **MEASUREMENTS**

DIMENSION : 9" W x 7" H x 6.5" Ext

MAX OAH : 5" W x 5" H HANGING WEIGHT : 1.19 lb