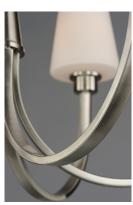

## **PRODUCT DESCRIPTION**

Graceful arcs of rectangular tubing transition to round cups that support tapered Satin White glass shades creating a crisp and clean transitional design. The frame is finished in your choice of Satin Nickel or Black which bridges modern and transitional design aesthetics.

### MATERIAL

Steel, Glass