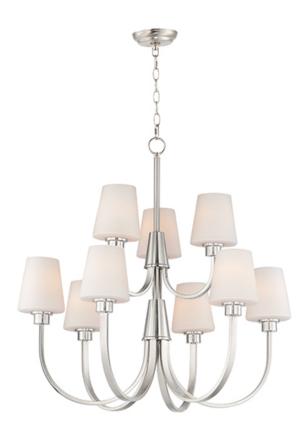

## **PRODUCT DESCRIPTION**

Graceful arcs of rectangular tubing transition to round cups that support tapered Satin White glass shades creating a crisp and clean transitional design. The frame is finished in your choice of Satin Nickel or Black which bridges modern and transitional design aesthetics.

## **FINISHES OPTION**

Satin Nickel (SN)

# **GLASS**

Satin White SW