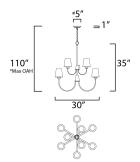

\*max overall height

#### **MEASUREMENTS**

DIMENSION : 30" L x 30" W x 35" H

MAX OAH : 110" OAH

CANOPY : 5" W x 1" H x 5" L

HANGING WEIGHT : 14.63 lb