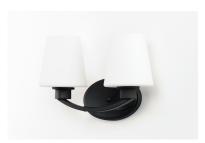

## **PRODUCT DESCRIPTION**

Graceful arcs of rectangular tubing transition to round cups that support tapered Satin White glass shades creating a crisp and clean transitional design. The frame is finished in your choice of Satin Nickel or Black which bridges modern and transitional design aesthetics.