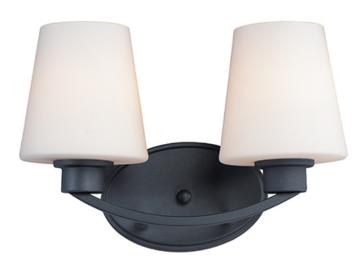

## **PRODUCT DESCRIPTION**

Graceful arcs of rectangular tubing transition to round cups that support tapered Satin White glass shades creating a crisp and clean transitional design. The frame is finished in your choice of Satin Nickel or Black which bridges modern and transitional design aesthetics.