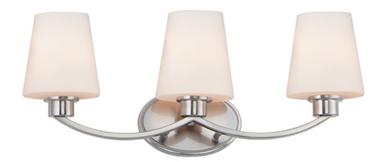

### **PRODUCT DESCRIPTION**

Graceful arcs of rectangular tubing transition to round cups that support tapered Satin White glass shades creating a crisp and clean transitional design. The frame is finished in your choice of Satin Nickel or Black which bridges modern and transitional design aesthetics.