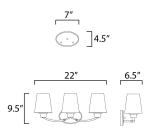

#### **MEASUREMENTS**

DIMENSION : 22" W x 9.5" H x 6.5" Ext **BACK PLATE** : 7" W x 4.5" H x 7" HCO

HANGING WEIGHT : 4.51 lb