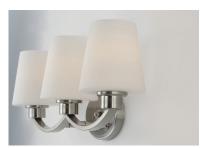

### **PRODUCT DESCRIPTION**

Graceful arcs of rectangular tubing transition to round cups that support tapered Satin White glass shades creating a crisp and clean transitional design. The frame is finished in your choice of Satin Nickel or Black which bridges modern and transitional design aesthetics.