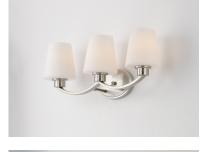

### **PRODUCT DESCRIPTION**

Graceful arcs of rectangular tubing transition to round cups that support tapered Satin White glass shades creating a crisp and clean transitional design. The frame is finished in your choice of Satin Nickel or Black which bridges modern and transitional design aesthetics.