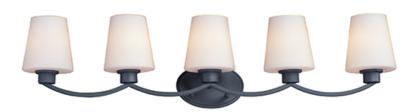

## PRODUCT DESCRIPTION

Graceful arcs of rectangular tubing transition to round cups that support tapered Satin White glass shades creating a crisp and clean transitional design. The frame is finished in your choice of Satin Nickel or Black which bridges modern and transitional design aesthetics.

### **MEASUREMENTS**

DIMENSION : 37.5" W x 9.5" H x 6.5" Ext **BACK PLATE** : 7" W x 4.5" H x 7" HCO

HANGING WEIGHT : 6.71 lb