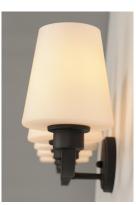

## PRODUCT DESCRIPTION

Graceful arcs of rectangular tubing transition to round cups that support tapered Satin White glass shades creating a crisp and clean transitional design. The frame is finished in your choice of Satin Nickel or Black which bridges modern and transitional design aesthetics.