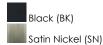

## PRODUCT DESCRIPTION

Graceful arcs of rectangular tubing transition to round cups that support tapered Satin White glass shades creating a crisp and clean transitional design. The frame is finished in your choice of Satin Nickel or Black which bridges modern and transitional design aesthetics.

### **MEASUREMENTS**

DIMENSION : 37.5" W x 9.5" H x 6.5" Ext **BACK PLATE** : 7" W x 4.5" H x 7" HCO

HANGING WEIGHT : 6.71 lb

## **LAMPING**

INPUT VOLTAGE : 120V

**BULB** : 5 x 60W Incandescent E26 Medium, 300W Total

**BULB INCLUDED** : (Not Included)

DIMMABLE LIGHTING\_DIRECTION: Omni

#### **FINISHES OPTION**



## **GLASS**

Satin White SW

# MATERIAL

Steel, Glass

# **RATINGS**

**cULus** 

Damp Location







### **ADDITIONAL**

INSTALL UP/DOWN: Up/Down OPERATING TEMPERATURE: -20°C (-4°F), 40°C (104°F)

Always consult a qualified electrician before installing any lighting product.



WESTERN DISTRIBUTION CENTER (HEADQUARTER) 253 NORTH VINELAND AVE I CITY OF INDUSTRY, CA 91746

101 GARDNER PARK | PEACHTREE CITY, GA 30269

P. 626.956.4200 | F. 626.956.4225 | maximlighting.com