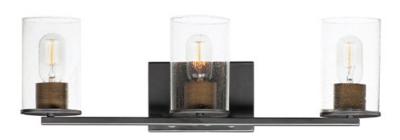

## PRODUCT DESCRIPTION

Cylinders in Clear Seeded glass on simple Satin Nickel frames or matte Black frames with Antiqued Brass socket covers. Pivoting arms on chandelier allow it to direct light up or down. Use filament lamps either tubular or Edison in shape for a Coastal or Industrial look, or use a traditional A19 to create a more transitional look. A full range of affordable lighting for the kitchen, dining room, bathroom, or bedroom that easily complements fashionable finishes and lasting styles.

#### **FINISHES OPTION**

Antique Brass / Black (ABBK)
Satin Nickel (SN)

## GLASS

Seedy CD