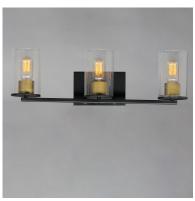

## PRODUCT DESCRIPTION

Cylinders in Clear Seeded glass on simple Satin Nickel frames or matte Black frames with Antiqued Brass socket covers. Pivoting arms on chandelier allow it to direct light up or down. Use filament lamps either tubular or Edison in shape for a Coastal or Industrial look, or use a traditional A19 to create a more transitional look. A full range of affordable lighting for the kitchen, dining room, bathroom, or bedroom that easily complements fashionable finishes and lasting styles.

#### **FINISHES OPTION**

Antique Brass / Black (ABBK)
Satin Nickel (SN)

## GLASS

Seedy CD