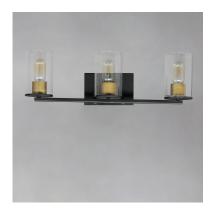

## PRODUCT DESCRIPTION

Cylinders in Clear Seeded glass on simple Satin Nickel frames or matte Black frames with Antiqued Brass socket covers. Pivoting arms on chandelier allow it to direct light up or down. Use filament lamps either tubular or Edison in shape for a Coastal or Industrial look, or use a traditional A19 to create a more transitional look. A full range of affordable lighting for the kitchen, dining room, bathroom, or bedroom that easily complements fashionable finishes and lasting styles.

#### **FINISHES OPTION**

Antique Brass / Black (ABBK)
Satin Nickel (SN)

## GLASS

Seedy CD