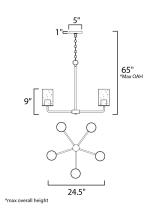

## **MEASUREMENTS**

DIMENSION : 24.5" W x 9" H

MAX OAH : 65" OAH

CANOPY : 5" W x 1" H x 5" L

HANGING WEIGHT : 9.26 lb