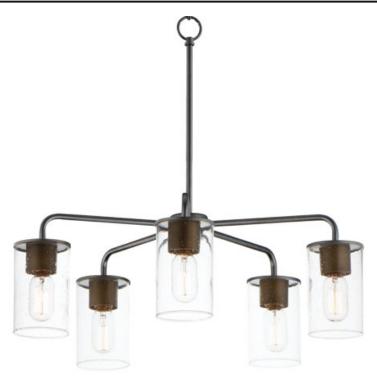

## PRODUCT DESCRIPTION

Cylinders in Clear Seeded glass on simple Satin Nickel frames or matte Black frames with Antiqued Brass socket covers. Pivoting arms on chandelier allow it to direct light up or down. Use filament lamps either tubular or Edison in shape for a Coastal or Industrial look, or use a traditional A19 to create a more transitional look. A full range of affordable lighting for the kitchen, dining room, bathroom, or bedroom that easily complements fashionable finishes and lasting styles.

### FINISHES OPTION

Antique Brass / Black (ABBK)
Satin Nickel (SN)