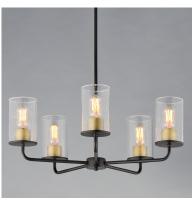

## PRODUCT DESCRIPTION

Cylinders in Clear Seeded glass on simple Satin Nickel frames or matte Black frames with Antiqued Brass socket covers. Pivoting arms on chandelier allow it to direct light up or down. Use filament lamps either tubular or Edison in shape for a Coastal or Industrial look, or use a traditional A19 to create a more transitional look. A full range of affordable lighting for the kitchen, dining room, bathroom, or bedroom that easily complements fashionable finishes and lasting styles.

### FINISHES OPTION

Antique Brass / Black (ABBK)
Satin Nickel (SN)