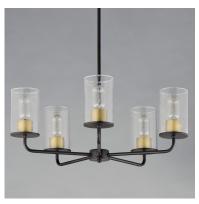

## PRODUCT DESCRIPTION

Cylinders in Clear Seeded glass on simple Satin Nickel frames or matte Black frames with Antiqued Brass socket covers. Pivoting arms on chandelier allow it to direct light up or down. Use filament lamps either tubular or Edison in shape for a Coastal or Industrial look, or use a traditional A19 to create a more transitional look. A full range of affordable lighting for the kitchen, dining room, bathroom, or bedroom that easily complements fashionable finishes and lasting styles.

### FINISHES OPTION

Antique Brass / Black (ABBK)
Satin Nickel (SN)