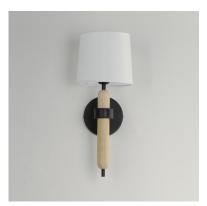

### PRODUCT DESCRIPTION

Natural White Oak wood details are featured plainly on a slim Matte Black metal frame. Oversized off-white linen shades cover sockets for a minimalist and natural look. Available in multiple configurations of chandelier and a wall sconce.

# **MEASUREMENTS**

DIMENSION : 7" W x 17.75" H x 8" Ext

MAX OAH : 5" W x 5" H HANGING WEIGHT : 1.98 lb

LAMPING

INPUT VOLTAGE : 120V

BULB : 1 x 60W Incandescent E26 Medium , 60W Total

BULB INCLUDED : (Not Included)

### **FINISHES OPTION**

Natural Wood (NWD)

### MATERIAL

Steel, Linen, Wood