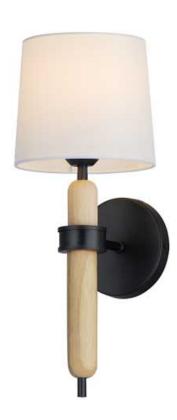

### PRODUCT DESCRIPTION

Natural White Oak wood details are featured plainly on a slim Matte Black metal frame. Oversized off-white linen shades cover sockets for a minimalist and natural look. Available in multiple configurations of chandelier and a wall sconce.

# **MEASUREMENTS**

DIMENSION : 7" W x 17.75" H x 8" Ext

MAX OAH : 5" W x 5" H HANGING WEIGHT : 1.98 lb

LAMPING

INPUT VOLTAGE : 120V

BULB : 1 x 60W Incandescent E26 Medium , 60W Total

BULB INCLUDED : (Not Included)

### **FINISHES OPTION**

Natural Wood (NWD)

### MATERIAL

Steel, Linen, Wood