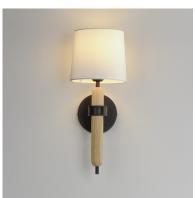

### PRODUCT DESCRIPTION

Natural White Oak wood details are featured plainly on a slim Matte Black metal frame. Oversized off-white linen shades cover sockets for a minimalist and natural look. Available in multiple configurations of chandelier and a wall sconce.

# **MEASUREMENTS**

DIMENSION : 7" W x 17.75" H x 8" Ext

MAX OAH : 5" W x 5" H HANGING WEIGHT : 1.98 lb

LAMPING

INPUT VOLTAGE : 120V

BULB : 1 x 60W Incandescent E26 Medium , 60W Total

BULB INCLUDED : (Not Included)

### **FINISHES OPTION**

Natural Wood (NWD)

### MATERIAL

Steel, Linen, Wood