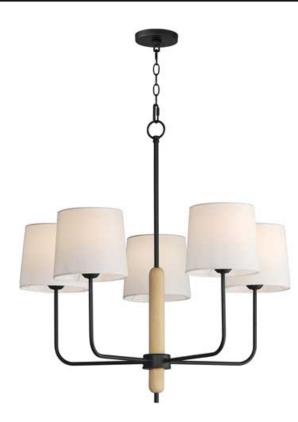

# PRODUCT DESCRIPTION

Natural White Oak wood details are featured plainly on a slim Matte Black metal frame. Oversized off-white linen shades cover sockets for a minimalist and natural look. Available in multiple configurations of chandelier and a wall sconce.

## MATERIAL

Steel, Linen, Wood

#### **FINISHES OPTION**

Natural Wood (NWD)