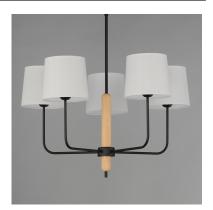

# PRODUCT DESCRIPTION

Natural White Oak wood details are featured plainly on a slim Matte Black metal frame. Oversized off-white linen shades cover sockets for a minimalist and natural look. Available in multiple configurations of chandelier and a wall sconce.

## MATERIAL

Steel, Linen, Wood