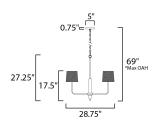

# MEASUREMENTS

DIMENSION : 28.75" L x 28.75" W x 27.25" H

MAX OAH : 69" OAH

CANOPY : 5" W x 0.75" H x 5" L

HANGING WEIGHT : 6.82 lb