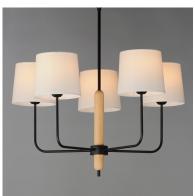

# PRODUCT DESCRIPTION

Natural White Oak wood details are featured plainly on a slim Matte Black metal frame. Oversized off-white linen shades cover sockets for a minimalist and natural look. Available in multiple configurations of chandelier and a wall sconce.

## MATERIAL

Steel, Linen, Wood