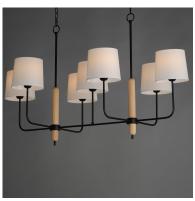

### PRODUCT DESCRIPTION

Natural White Oak wood details are featured plainly on a slim Matte Black metal frame. Oversized off-white linen shades cover sockets for a minimalist and natural look. Available in multiple configurations of chandelier and a wall sconce.

### MATERIAL

Steel, Linen, Wood