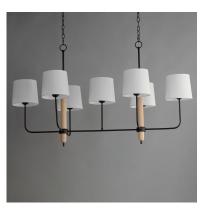

### PRODUCT DESCRIPTION

Natural White Oak wood details are featured plainly on a slim Matte Black metal frame. Oversized off-white linen shades cover sockets for a minimalist and natural look. Available in multiple configurations of chandelier and a wall sconce.

### MATERIAL

Steel, Linen, Wood