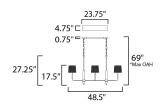

# **MEASUREMENTS**

DIMENSION : 28" L x 48.5" W x 27.25" H

MAX OAH : 69" OAH

: 23.75" W x 0.75" H x 4.75" L CANOPY

: 12.54 lb HANGING WEIGHT