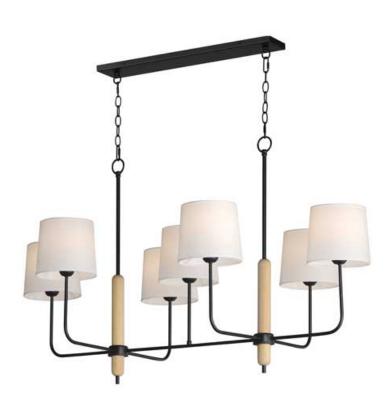

### PRODUCT DESCRIPTION

Natural White Oak wood details are featured plainly on a slim Matte Black metal frame. Oversized off-white linen shades cover sockets for a minimalist and natural look. Available in multiple configurations of chandelier and a wall sconce.

### MATERIAL

Steel, Linen, Wood