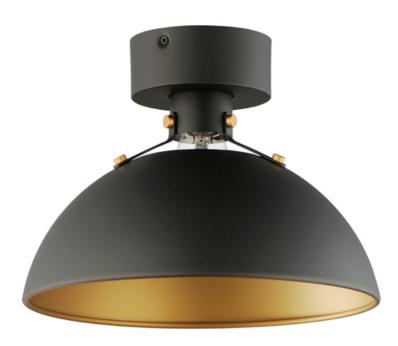

## **PRODUCT DESCRIPTION**

Sockets are suspended above a metal spun dome in your choice of Black or White with Gold accents or Satin Nickel with Black accents. A clean and simple approach to modern or transitional lighting, the opening allows light to shine through the opening atop while providing functional light below. This break in the two parts is supported with straps and decorative rivets in complimentary finishes for a subtlety tasteful two-tone finish. A coordinating pin-up wall sconce offers a bedside application to this design with integrated switch on its back plate and two feet of cord cover that can be removed and hardwired per your preference.

## MEASUREMENTS

DIMENSION CANOPY HANGING WEIGHT LAMPING : 12" L x 12" W x 9" H : 4.75" W x 2" H x 4.75" L : 1.41 lb

## MEING

INPUT VOLTAGE: 120VBULB: 1 x 6BULB INCLUDED: (Not

: 1 x 60W Incandescent E26 Medium , 60W Total : (Not Included)

MATERIAL Steel, Aluminum

RATINGS Dry Location