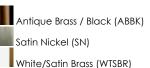

## **PRODUCT DESCRIPTION**

Sockets are suspended above a metal spun dome in your choice of Black or White with Gold accents or Satin Nickel with Black accents. A clean and simple approach to modern or transitional lighting, the opening allows light to shine through the opening atop while providing functional light below. This break in the two parts is supported with straps and decorative rivets in complimentary finishes for a subtlety tasteful two-tone finish. A coordinating pin-up wall sconce offers a bedside application to this design with integrated switch on its back plate and two feet of cord cover that can be removed and hardwired per your preference.