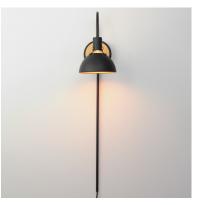

#### PRODUCT DESCRIPTION

Sockets are suspended above a metal spun dome in your choice of Black or White with Gold accents or Satin Nickel with Black accents. A clean and simple approach to modern or transitional lighting, the opening allows light to shine through the opening atop while providing functional light below. This break in the two parts is supported with straps and decorative rivets in complimentary finishes for a subtlety tasteful two-tone finish. A coordinating pin-up wall sconce offers a bedside application to this design with integrated switch on its back plate and two feet of cord cover that can be removed and hardwired per your preference.