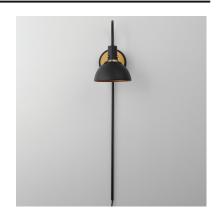

#### PRODUCT DESCRIPTION

Sockets are suspended above a metal spun dome in your choice of Black or White with Gold accents or Satin Nickel with Black accents. A clean and simple approach to modern or transitional lighting, the opening allows light to shine through the opening atop while providing functional light below. This break in the two parts is supported with straps and decorative rivets in complimentary finishes for a subtlety tasteful two-tone finish. A coordinating pin-up wall sconce offers a bedside application to this design with integrated switch on its back plate and two feet of cord cover that can be removed and hardwired per your preference.