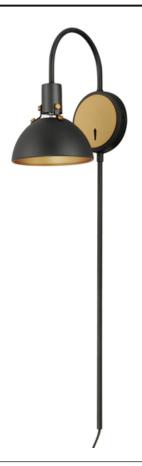

#### PRODUCT DESCRIPTION

Sockets are suspended above a metal spun dome in your choice of Black or White with Gold accents or Satin Nickel with Black accents. A clean and simple approach to modern or transitional lighting, the opening allows light to shine through the opening atop while providing functional light below. This break in the two parts is supported with straps and decorative rivets in complimentary finishes for a subtlety tasteful two-tone finish. A coordinating pin-up wall sconce offers a bedside application to this design with integrated switch on its back plate and two feet of cord cover that can be removed and hardwired per your preference.

## **MEASUREMENTS**

DIMENSION : 7" W x 12.5" H x 11" Ext

MAX OAH : 5.5" W x 5.5" H

HANGING WEIGHT : 2.07 lb

LAMPING

INPUT VOLTAGE : 120V

BULB : 1 x 60W Incandescent E26 Medium , 60W Total

BULB INCLUDED : (Not Included)