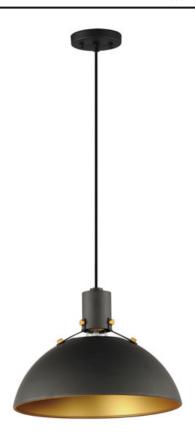

### **PRODUCT DESCRIPTION**

Sockets are suspended above a metal spun dome in your choice of Black or White with Gold accents or Satin Nickel with Black accents. A clean and simple approach to modern or transitional lighting, the opening allows light to shine through the opening atop while providing functional light below. This break in the two parts is supported with straps and decorative rivets in complimentary finishes for a subtlety tasteful two-tone finish. A coordinating pin-up wall sconce offers a bedside application to this design with integrated switch on its back plate and two feet of cord cover that can be removed and hardwired per your preference.