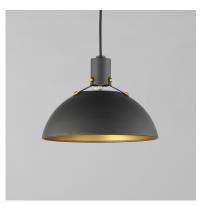

### **PRODUCT DESCRIPTION**

Sockets are suspended above a metal spun dome in your choice of Black or White with Gold accents or Satin Nickel with Black accents. A clean and simple approach to modern or transitional lighting, the opening allows light to shine through the opening atop while providing functional light below. This break in the two parts is supported with straps and decorative rivets in complimentary finishes for a subtlety tasteful two-tone finish. A coordinating pin-up wall sconce offers a bedside application to this design with integrated switch on its back plate and two feet of cord cover that can be removed and hardwired per your preference.