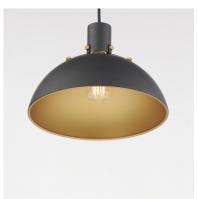

### **PRODUCT DESCRIPTION**

Sockets are suspended above a metal spun dome in your choice of Black or White with Gold accents or Satin Nickel with Black accents. A clean and simple approach to modern or transitional lighting, the opening allows light to shine through the opening atop while providing functional light below. This break in the two parts is supported with straps and decorative rivets in complimentary finishes for a subtlety tasteful two-tone finish. A coordinating pin-up wall sconce offers a bedside application to this design with integrated switch on its back plate and two feet of cord cover that can be removed and hardwired per your preference.

### LAMPING

INPUT VOLTAGE : 120V

BULB : 1 x 60W Incandescent E26 Medium , 60W Total

BULB INCLUDED : (Not Included)