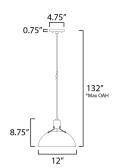

# **MEASUREMENTS**

: 12" L x 12" W x 8.75" H DIMENSION

MAX OAH : 132" OAH

CANOPY : 4.75" W x 0.75" H x 4.75" L

HANGING WEIGHT : 1.92 lb