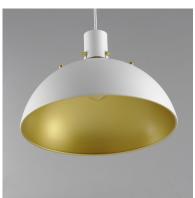

#### PRODUCT DESCRIPTION

Sockets are suspended above a metal spun dome in your choice of Black or White with Gold accents or Satin Nickel with Black accents. A clean and simple approach to modern or transitional lighting, the opening allows light to shine through the opening atop while providing functional light below. This break in the two parts is supported with straps and decorative rivets in complimentary finishes for a subtlety tasteful two-tone finish. A coordinating pin-up wall sconce offers a bedside application to this design with integrated switch on its back plate and two feet of cord cover that can be removed and hardwired per your preference.

#### **FINISHES OPTION**

Antique Brass / Black (ABBK)
Satin Nickel (SN)
White/Satin Brass (WTSBR)