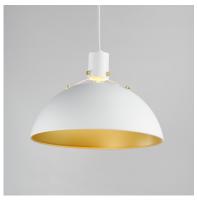

#### PRODUCT DESCRIPTION

Sockets are suspended above a metal spun dome in your choice of Black or White with Gold accents or Satin Nickel with Black accents. A clean and simple approach to modern or transitional lighting, the opening allows light to shine through the opening atop while providing functional light below. This break in the two parts is supported with straps and decorative rivets in complimentary finishes for a subtlety tasteful two-tone finish. A coordinating pin-up wall sconce offers a bedside application to this design with integrated switch on its back plate and two feet of cord cover that can be removed and hardwired per your preference.

#### **FINISHES OPTION**

Antique Brass / Black (ABBK)
Satin Nickel (SN)
White/Satin Brass (WTSBR)