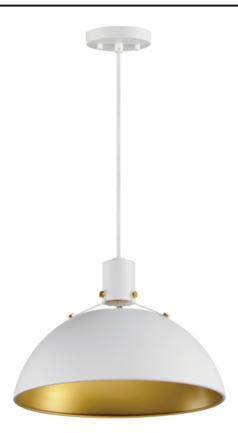

#### PRODUCT DESCRIPTION

Sockets are suspended above a metal spun dome in your choice of Black or White with Gold accents or Satin Nickel with Black accents. A clean and simple approach to modern or transitional lighting, the opening allows light to shine through the opening atop while providing functional light below. This break in the two parts is supported with straps and decorative rivets in complimentary finishes for a subtlety tasteful two-tone finish. A coordinating pin-up wall sconce offers a bedside application to this design with integrated switch on its back plate and two feet of cord cover that can be removed and hardwired per your preference.

#### **FINISHES OPTION**

Antique Brass / Black (ABBK)
Satin Nickel (SN)
White/Satin Brass (WTSBR)