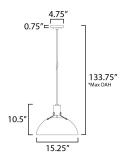

# **MEASUREMENTS**

DIMENSION : 15.5" L x 15.25" W x 10.5" H

MAX OAH : 133.75" OAH

CANOPY : 4.75" W x 0.75" H x 4.75" L

HANGING WEIGHT : 2.2 lb

LAMPING

INPUT VOLTAGE : 120V

BULB : 1 x 60W Incandescent E26 Medium, 60W Total