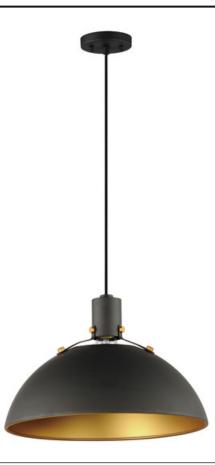

## **PRODUCT DESCRIPTION**

Sockets are suspended above a metal spun dome in your choice of Black or White with Gold accents or Satin Nickel with Black accents. A clean and simple approach to modern or transitional lighting, the opening allows light to shine through the opening atop while providing functional light below. This break in the two parts is supported with straps and decorative rivets in complimentary finishes for a subtlety tasteful two-tone finish. A coordinating pin-up wall sconce offers a bedside application to this design with integrated switch on its back plate and two feet of cord cover that can be removed and hardwired per your preference.