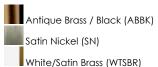

## **PRODUCT DESCRIPTION**

Sockets are suspended above a metal spun dome in your choice of Black or White with Gold accents or Satin Nickel with Black accents. A clean and simple approach to modern or transitional lighting, the opening allows light to shine through the opening atop while providing functional light below. This break in the two parts is supported with straps and decorative rivets in complimentary finishes for a subtlety tasteful two-tone finish. A coordinating pin-up wall sconce offers a bedside application to this design with integrated switch on its back plate and two feet of cord cover that can be removed and hardwired per your preference.

## FINISHES OPTION

MATERIAL Aluminum, Steel

RATINGS cETLus Dry Location

ADDITIONAL OPERATING TEMPERATURE: -20°C (-4°F), 40°C (104°F)

Always consult a qualified electrician before installing any lighting product.