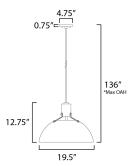

## MEASUREMENTS

MAX OAH

CANOPY

LAMPING

DIMMABLE

BULB

DIMENSION : 19.5" W x 12.75" H : 136" OAH : 4.75" W x 0.75" H x 4.75" L HANGING WEIGHT : 3.53 lb