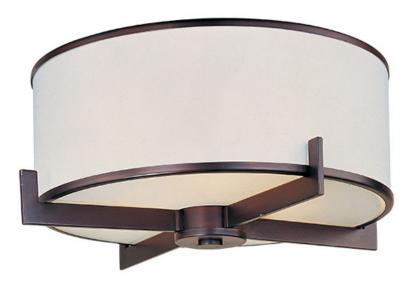

## PRODUCT DESCRIPTION

The Nexus collection is the true standard for contemporary lighting. The flat rectangular tube arm forms to a perfect angle and comes finished in choice of Satin Nickel or Oil Rubbed Bronze. The White fabric drum shade is trimmed with metal rings in matching finish for a clean, tailored look.