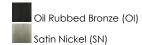

## PRODUCT DESCRIPTION

The Nexus collection is the true standard for contemporary lighting. The flat rectangular tube arm forms to a perfect angle and comes finished in choice of Satin Nickel or Oil Rubbed Bronze. The White fabric drum shade is trimmed with metal rings in matching finish for a clean, tailored look.



## **MEASUREMENTS**

DIMENSION : 17.5" L x 17.5" W x 8.75" H

CANOPY : 5" W x 1" H HANGING WEIGHT : 5.94 lb

#### LAMPING

INPUT VOLTAGE : 120V

BULB : 3 x 60W Incandescent E26 Medium , 180W Total

BULB INCLUDED : (Not Included)

DIMMABLE :

#### **FINISHES OPTION**



# MATERIAL

Steel, Fabric, Acrylic

# RATINGS

cETLus Dry Location



## **ADDITIONAL**

OPERATING TEMPERATURE: -20°C (-4°F), 40°C (104°F)

Always consult a qualified electrician before installing any lighting product.



WESTERN DISTRIBUTION CENTER (HEADQUARTER)
253 NORTH VINELAND AVE I CITY OF INDUSTRY, CA 91746