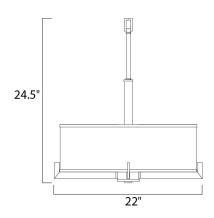

#### **MEASUREMENTS**

DIMENSION : 22" L x 22" W x 24.5" H

MAX OAH : 60.5" OAH CANOPY : 5.12" W x 1.13" H

HANGING WEIGHT : 12.1 lb