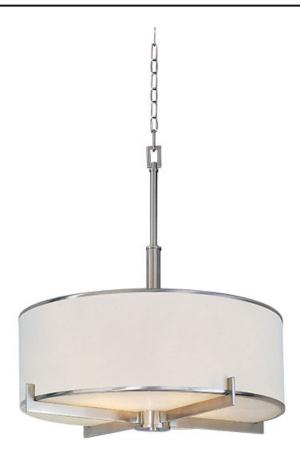

## PRODUCT DESCRIPTION

The Nexus collection is the true standard for contemporary lighting. The flat rectangular tube arm forms to a perfect angle and comes finished in choice of Satin Nickel or Oil Rubbed Bronze. The White fabric drum shade is trimmed with metal rings in matching finish for a clean, tailored look.