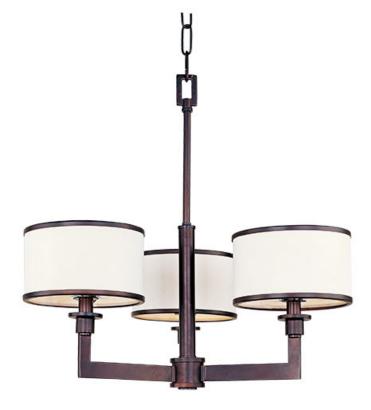

## **PRODUCT DESCRIPTION**

The Nexus collection is the true standard for contemporary lighting. The flat rectangular tube arm forms to a perfect angle and comes finished in choice of Satin Nickel or Oil Rubbed Bronze. The White fabric drum shade is trimmed with metal rings in matching finish for a clean, tailored look.