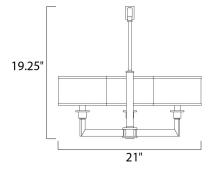

## MEASUREMENTS

DIMENSION

MAX OAH

CANOPY

LAMPING

DIMMABLE

BULB

: 21" L x 21" W x 19.25" H : 55.25" OAH : 5.12" W x 1.13" H

HANGING WEIGHT : 6.27 lb INPUT VOLTAGE : 120V

: 3 x 60W Incandescent E12 Candelabra, 180W Total BULB INCLUDED : (Not Included) :Yes