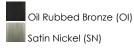

## **PRODUCT DESCRIPTION**

The Nexus collection is the true standard for contemporary lighting. The flat rectangular tube arm forms to a perfect angle and comes finished in choice of Satin Nickel or Oil Rubbed Bronze. The White fabric drum shade is trimmed with metal rings in matching finish for a clean, tailored look.



## MEASUREMENTS

DIMENSION

MAX OAH

CANOPY

LAMPING

DIMMABLE

BULB

: 21" L x 21" W x 19.25" H : 55.25" OAH : 5.12" W x 1.13" H

HANGING WEIGHT : 6.27 lb INPUT VOLTAGE : 120V

: 3 x 60W Incandescent E12 Candelabra, 180W Total BULB INCLUDED : (Not Included) :Yes

## **FINISHES OPTION**



MATERIAL Steel, Fabric

RATINGS cETLus Dry Location



## ADDITIONAL **OPERATING TEMPERATURE:** -20°C (-4°F), 40°C (104°F)

Always consult a qualified electrician before installing any lighting product.



WESTERN DISTRIBUTION CENTER (HEADQUARTER) 253 NORTH VINELAND AVE I CITY OF INDUSTRY, CA 91746

EASTERN DISTRIBUTION CENTER 101 GARDNER PARK | PEACHTREE CITY, GA 30269

P. 626.956.4200 | F. 626.956.4225 | maximlighting.com