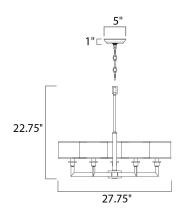

#### **MEASUREMENTS**

DIMENSION : 27.25" L x 27.75" W x 22.75" H

MAX OAH : 58.75" OAH CANOPY : 5.12" W x 1.13" H

HANGING WEIGHT : 11.44 lb