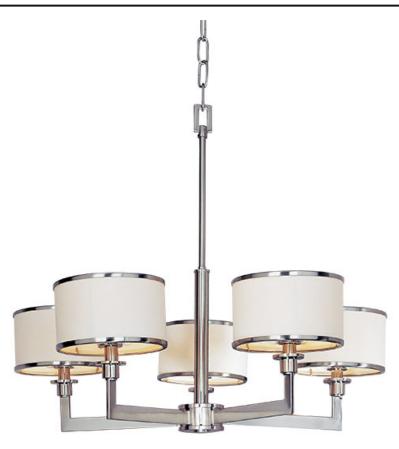

## PRODUCT DESCRIPTION

The Nexus collection is the true standard for contemporary lighting. The flat rectangular tube arm forms to a perfect angle and comes finished in choice of Satin Nickel or Oil Rubbed Bronze. The White fabric drum shade is trimmed with metal rings in matching finish for a clean, tailored look.