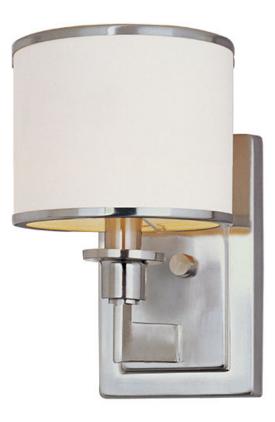

## **PRODUCT DESCRIPTION**

The Nexus collection is the true standard for contemporary lighting. The flat rectangular tube arm forms to a perfect angle and comes finished in choice of Satin Nickel or Oil Rubbed Bronze. The White fabric drum shade is trimmed with metal rings in matching finish for a clean, tailored look.