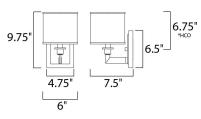

\*height from center of outlet to the top of the fixture

## MEASUREMENTS DIMENSION

HANGING WEIGHT

MAX OAH

CANOPY

LAMPING

BULB

: 6" W x 9.75" H x 7.5" Ext : 4.75" W : 4.76" W x 1" H x 6.5" L

: 1.54 lb