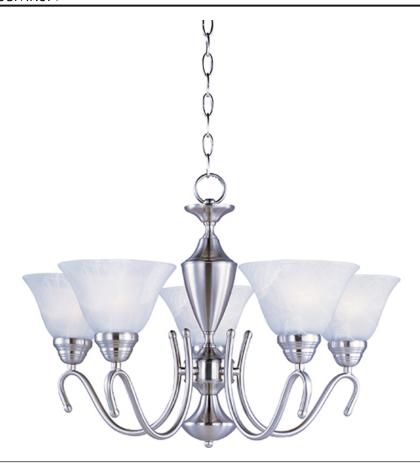

## PRODUCT DESCRIPTION

Maxim Lighting's commitment to both the residential lighting and the home building industries will assure you a product line focused on your basic lighting needs. With the Newport collection you will find quality lighting that is well designed, well priced and readily available.

### **LAMPING**

INPUT VOLTAGE : 120V

BULB : 5 x 60W Incandescent E26 Medium, 300W Total

**BULB INCLUDED** : (Not Included)

DIMMABLE : Yes

### GLASS

Marble MR

#### MATERIAL

Steel