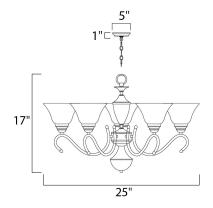

#### **MEASUREMENTS**

DIMENSION : 25" L x 25" W x 17" H

HANGING WEIGHT : 9.77 lb