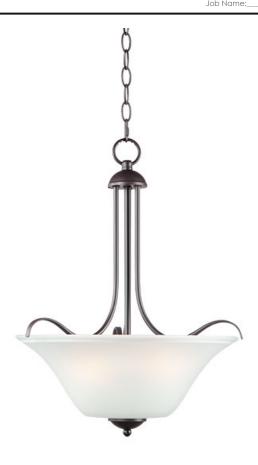

## PRODUCT DESCRIPTION

Gently waving arms of Satin Nickel or Oil Rubbed Bronze support tall-profile Frosted glass shades creating a scale normally not found in this category of lighting. The bath vanity may be installed up or down and also includes a Polished Chrome finish.

#### **MEASUREMENTS**

DIMENSION : 16.5" L x 16.5" W x 21" H

MAX OAH : 62" OAH

CANOPY : 5" W x 1" H x 5" L

HANGING WEIGHT : 6.6 lb

## **GLASS**

Frosted FT