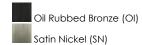

### **FINISHES OPTION**

## PRODUCT DESCRIPTION

Gently waving arms of Satin Nickel or Oil Rubbed Bronze support tall-profile Frosted glass shades creating a scale normally not found in this category of lighting. The bath vanity may be installed up or down and also includes a Polished Chrome finish.