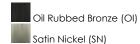

### **FINISHES OPTION**

## PRODUCT DESCRIPTION

Gently waving arms of Satin Nickel or Oil Rubbed Bronze support tall-profile Frosted glass shades creating a scale normally not found in this category of lighting. The bath vanity may be installed up or down and also includes a Polished Chrome finish.