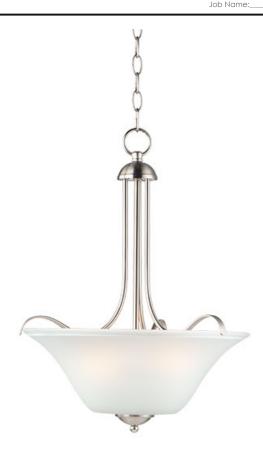

## PRODUCT DESCRIPTION

Gently waving arms of Satin Nickel or Oil Rubbed Bronze support tall-profile Frosted glass shades creating a scale normally not found in this category of lighting. The bath vanity may be installed up or down and also includes a Polished Chrome finish.

#### **MEASUREMENTS**

DIMENSION : 16.5" L x 16.5" W x 21" H

MAX OAH : 62" OAH

: 5" W x 1" H x 5" L CANOPY

HANGING WEIGHT : 6.6 lb