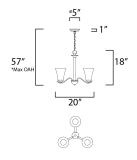

\*max overall height

#### **MEASUREMENTS**

DIMENSION : 20" L x 20" W x 18" H

MAX OAH : 57" OAH

CANOPY : 5" W x 1" H x 5" L

HANGING WEIGHT : 7.15 lb