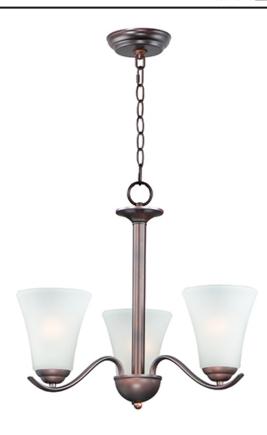

### PRODUCT DESCRIPTION

Gently waving arms of Satin Nickel or Oil Rubbed Bronze support tall-profile Frosted glass shades creating a scale normally not found in this category of lighting. The bath vanity may be installed up or down and also includes a Polished Chrome finish.