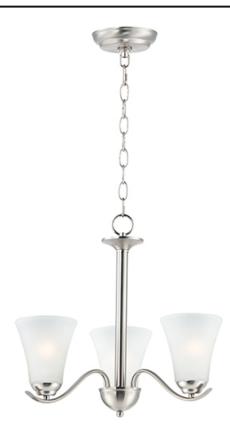

# PRODUCT DESCRIPTION

Gently waving arms of Satin Nickel or Oil Rubbed Bronze support tall-profile Frosted glass shades creating a scale normally not found in this category of lighting. The bath vanity may be installed up or down and also includes a Polished Chrome finish.