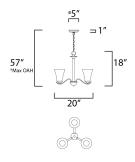

#### **MEASUREMENTS**

DIMENSION : 20" L x 20" W x 18" H

MAX OAH : 57" OAH

CANOPY : 5" W x 1" H x 5" L

HANGING WEIGHT : 7.15 lb