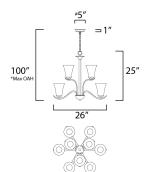

\*max overall height

#### **MEASUREMENTS**

DIMENSION : 26" L x 26" W x 25" H

MAX OAH : 100" OAH

CANOPY : 5" W x 1" H x 5" L

: 13.7 lb HANGING WEIGHT