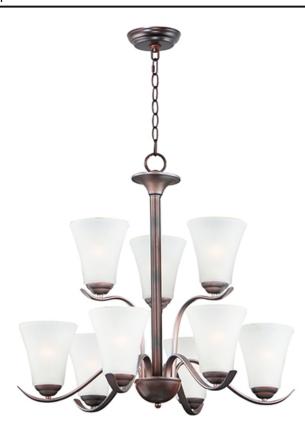

# PRODUCT DESCRIPTION

Gently waving arms of Satin Nickel or Oil Rubbed Bronze support tall-profile Frosted glass shades creating a scale normally not found in this category of lighting. The bath vanity may be installed up or down and also includes a Polished Chrome finish.

### **GLASS**

Frosted FT

### MATERIAL

Steel, Glass