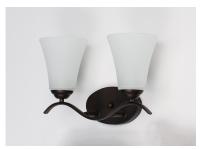

### **PRODUCT DESCRIPTION**

Gently waving arms of Satin Nickel or Oil Rubbed Bronze support tall-profile Frosted glass shades creating a scale normally not found in this category of lighting. The bath vanity may be installed up or down and also includes a Polished Chrome finish.

## **GLASS**

Frosted FT

# MATERIAL

Steel, Glass