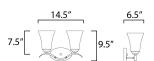

# **MEASUREMENTS**

DIMENSION : 14.5" W x 9.5" H x 6.5" Ext **BACK PLATE** : 7" W x 4.25" H x 7.5" HCO

HANGING WEIGHT : 5.5 lb