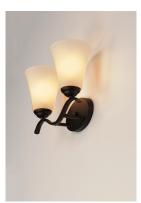

### **PRODUCT DESCRIPTION**

Gently waving arms of Satin Nickel or Oil Rubbed Bronze support tall-profile Frosted glass shades creating a scale normally not found in this category of lighting. The bath vanity may be installed up or down and also includes a Polished Chrome finish.

#### **ADDITIONAL**

INSTALL UP/DOWN: Up/Down **OPERATING TEMPERATURE:** -20°C (-4°F), 40°C (104°F)

Always consult a qualified electrician before installing any lighting product.

WESTERN DISTRIBUTION CENTER (HEADQUARTER) 253 NORTH VINELAND AVE I CITY OF INDUSTRY, CA 91746