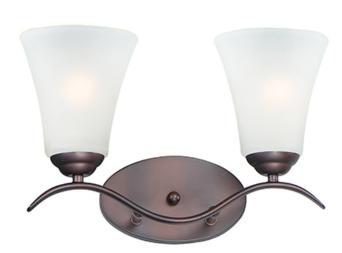

### **PRODUCT DESCRIPTION**

Gently waving arms of Satin Nickel or Oil Rubbed Bronze support tall-profile Frosted glass shades creating a scale normally not found in this category of lighting. The bath vanity may be installed up or down and also includes a Polished Chrome finish.

## **GLASS**

Frosted FT

# MATERIAL

Steel, Glass