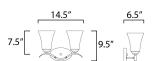

#### **MEASUREMENTS**

DIMENSION : 14.5" W x 9.5" H x 6.5" Ext **BACK PLATE** : 7" W x 4.25" H x 7.5" HCO

HANGING WEIGHT : 5.5 lb