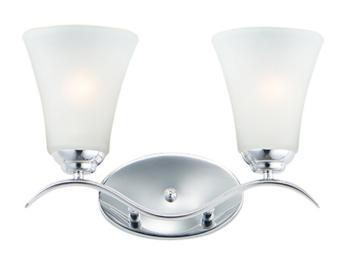

## PRODUCT DESCRIPTION

Gently waving arms of Satin Nickel or Oil Rubbed Bronze support tall-profile Frosted glass shades creating a scale normally not found in this category of lighting. The bath vanity may be installed up or down and also includes a Polished Chrome finish.

# **GLASS**

Frosted FT

# MATERIAL

Steel, Glass