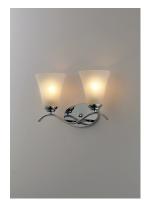

## PRODUCT DESCRIPTION

Gently waving arms of Satin Nickel or Oil Rubbed Bronze support tall-profile Frosted glass shades creating a scale normally not found in this category of lighting. The bath vanity may be installed up or down and also includes a Polished Chrome finish.