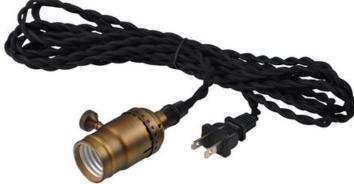

## **PRODUCT DESCRIPTION**

Cords of Black fabric support metal sockets finished in a natural Antique Brass allow you to create unique and fun lighting. All except the single pendant are supplied with hangers that attach to the ceiling to allow you to swag each socket. There are a number of optional bulbs to choose from.

## **FINISHES OPTION**

Black / Antique Brass (BKAB)

MATERIAL Aluminum

RATINGS cETLus Dry Location