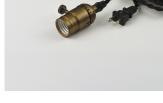

## **PRODUCT DESCRIPTION**

Cords of Black fabric support metal sockets finished in a natural Antique Brass allow you to create unique and fun lighting. All except the single pendant are supplied with hangers that attach to the ceiling to allow you to swag each socket. There are a number of optional bulbs to choose from.

## LAMPING

INPUT VOLTAGE BULB BULB INCLUDED DIMMABLE :

: 4.4 lb

:120V : 1 x 60W Incandescent E26 Medium , 60W Total : (Not Included)