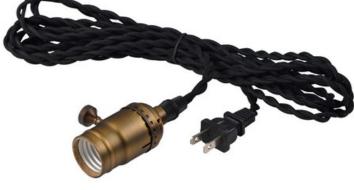

## **PRODUCT DESCRIPTION**

Cords of Black fabric support metal sockets finished in a natural Antique Brass allow you to create unique and fun lighting. All except the single pendant are supplied with hangers that attach to the ceiling to allow you to swag each socket. There are a number of optional bulbs to choose from.

## LAMPING

INPUT VOLTAGE BULB BULB INCLUDED DIMMABLE :

: 4.4 lb

:120V : 1 x 60W Incandescent E26 Medium , 60W Total : (Not Included)

## **FINISHES OPTION**

Black / Antique Brass (BKAB)

MATERIAL Aluminum

RATINGS cETLus Dry Location