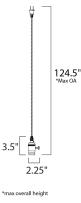

**MEASUREMENTS** DIMENSION MAX OAH HANGING WEIGHT

WIRE LENGTH

: 2.25" L x 2.25" W x 3.5" H : 124.5" OAH

: 120"