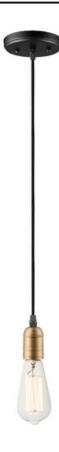

# PRODUCT DESCRIPTION

Cords of Black fabric support metal sockets finished in a natural Antique Brass allow you to create unique and fun lighting. All except the single pendant are supplied with hangers that attach to the ceiling to allow you to swag each socket. There are a number of optional bulbs to choose from.

## **FINISHES OPTION**

Black / Antique Brass (BKAB)