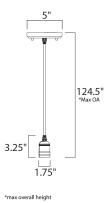

### **MEASUREMENTS**

DIMENSION : 5" L x 5" W x 3.25" H

MAX OAH : 124.5" OAH

CANOPY : 5" W x 0.75" H x 5" L

HANGING WEIGHT : 9.9 lb WIRE LENGTH : 120"