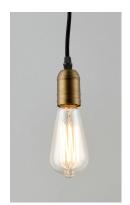

#### LAMPING

INPUT VOLTAGE : 120V

BULB : 1 x 60W Incandescent E26 Medium , 60W Total

BULB INCLUDED : (Not Included)

DIMMABLE :