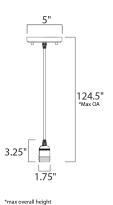

DIMENSION : 5" L  $\times$  5" W  $\times$  3.25" H

MAX OAH : 124.5" OAH

CANOPY : 5" W x 0.75" H x 5" L

HANGING WEIGHT : 1.95 lb WIRE LENGTH : 120"