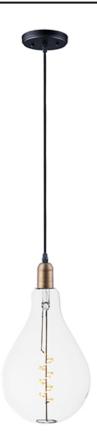

# PRODUCT DESCRIPTION

Cords of Black fabric support metal sockets finished in a natural Antique Brass allow you to create unique and fun lighting. All except the single pendant are supplied with hangers that attach to the ceiling to allow you to swag each socket. There are a number of optional bulbs to choose from.

#### **FINISHES OPTION**

Black / Antique Brass (BKAB)

### MATERIAL

Steel, Aluminum