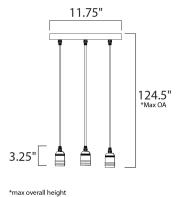

# **MEASUREMENTS**

**DIMENSION** : 11.75" L x 11.75" W x 3.25" H

MAX OAH : 124.5" OAH

CANOPY : 11.75" W x 1" H x 11.75" L

HANGING WEIGHT : 3.3 lb WIRE LENGTH : 120"