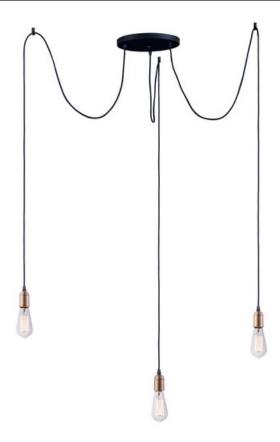

### **PRODUCT DESCRIPTION**

Cords of Black fabric support metal sockets finished in a natural Antique Brass allow you to create unique and fun lighting. All except the single pendant are supplied with hangers that attach to the ceiling to allow you to swag each socket. There are a number of optional bulbs to choose from.

#### LAMPING

INPUT VOLTAGE : 120V

**BULB** : 3 x 60W Incandescent E26 Medium , 180W Total

BULB INCLUDED : (Not Included)

DIMMABLE

#### **FINISHES OPTION**

Black / Antique Brass (BKAB)