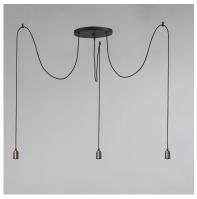

### **PRODUCT DESCRIPTION**

Cords of Black fabric support metal sockets finished in a natural Antique Brass allow you to create unique and fun lighting. All except the single pendant are supplied with hangers that attach to the ceiling to allow you to swag each socket. There are a number of optional bulbs to choose from.

#### **FINISHES OPTION**

Black / Antique Brass (BKAB)