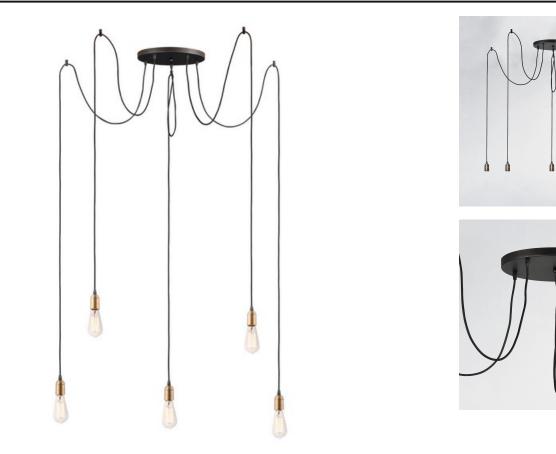

### **PRODUCT DESCRIPTION**

Cords of Black fabric support metal sockets finished in a natural Antique Brass allow you to create unique and fun lighting. All except the single pendant are supplied with hangers that attach to the ceiling to allow you to swag each socket. There are a number of optional bulbs to choose from.