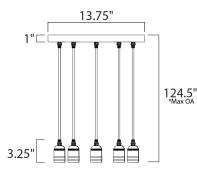

\*max overall height

# MEASUREMENTS

DIMENSION MAX OAH CANOPY HANGING WEIGHT WIRE LENGTH

### LAMPING

INPUT VOLTAGE BULB BULB INCLUDED DIMMABLE : 13.75" L x 13.75" W x 3.25" H : 124.5" OAH : 13.75" W x 1" H x 13.75" L : 5.5 lb : 120"