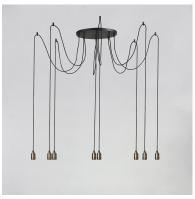

# PRODUCT DESCRIPTION

Cords of Black fabric support metal sockets finished in a natural Antique Brass allow you to create unique and fun lighting. All except the single pendant are supplied with hangers that attach to the ceiling to allow you to swag each socket. There are a number of optional bulbs to choose from.

### LAMPING

INPUT VOLTAGE : 120V

BULB : 8 x 60W Incandescent E26 Medium, 480W Total

**BULB INCLUDED** : (Not Included)

DIMMABLE