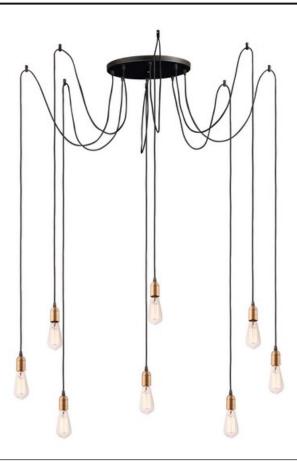

# PRODUCT DESCRIPTION

Cords of Black fabric support metal sockets finished in a natural Antique Brass allow you to create unique and fun lighting. All except the single pendant are supplied with hangers that attach to the ceiling to allow you to swag each socket. There are a number of optional bulbs to choose from.

### LAMPING

INPUT VOLTAGE : 120V

BULB : 8 x 60W Incandescent E26 Medium, 480W Total

**BULB INCLUDED** : (Not Included)

DIMMABLE

#### **FINISHES OPTION**

Black / Antique Brass (BKAB)