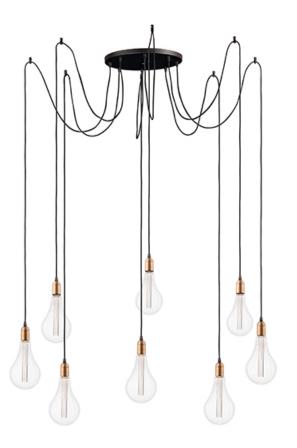

## **PRODUCT DESCRIPTION**

Cords of Black fabric support metal sockets finished in a natural Antique Brass allow you to create unique and fun lighting. All except the single pendant are supplied with hangers that attach to the ceiling to allow you to swag each socket. There are a number of optional bulbs to choose from.

## LAMPING

BULB

INPUT VOLTAGE :120V LUMENS : 1,320 Rated : 8 x 3.5W LED E26 Medium A52 , 28W Total BULB INCLUDED : (Included) DIMMABLE : Yes COLOR\_TEMP :2200K

: 124.5" OAH

: 15.56 lb

: 120"

: 15.75" L x 15.75" W x 3.25" H