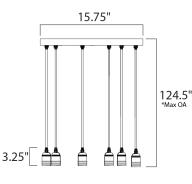

\*max overall height

## MEASUREMENTS

DIMENSION MAX OAH CANOPY HANGING WEIGHT WIRE LENGTH

## LAMPING

BULB

INPUT VOLTAGE :120V LUMENS : 1,320 Rated : 8 x 3.5W LED E26 Medium A52 , 28W Total BULB INCLUDED : (Included) DIMMABLE : Yes COLOR\_TEMP :2200K

: 124.5" OAH

: 15.56 lb

: 120"

: 15.75" L x 15.75" W x 3.25" H

: 15.75" W x 1" H x 15.75" L

Black / Antique Brass (BKAB)

MATERIAL Steel, Aluminum

RATINGS cETLus Dry Location

ADDITIONAL SLOPE: 120 **OPERATING TEMPERATURE:** -20°C (-4°F), 40°C (104°F)

Always consult a qualified electrician before installing any lighting product.